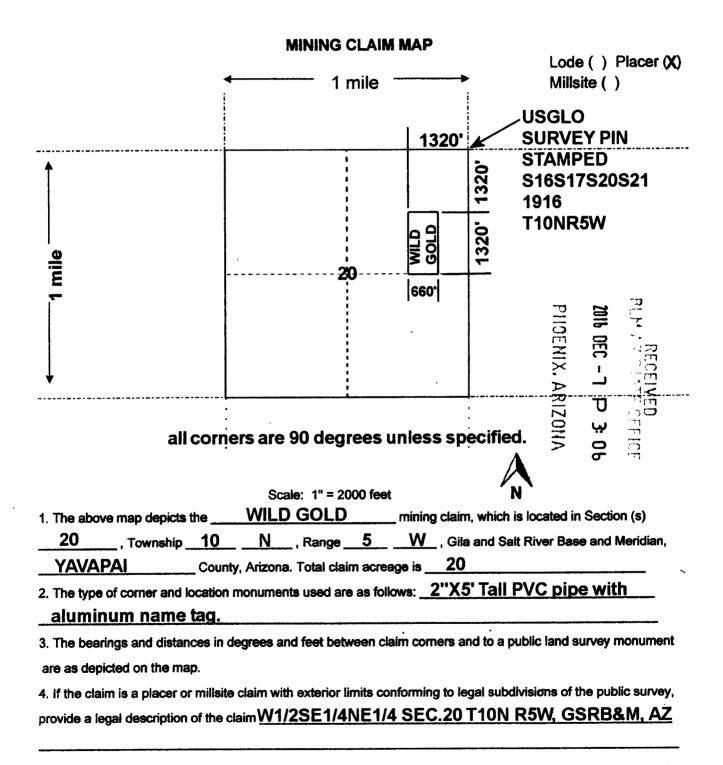

# Jon Allen Berg 12082 Dove Wing Way Peoria, AZ, 85383

| LOCATION NOTICE FOR PLACER MINING CLAIM                                      |                 |                  |                    |
|------------------------------------------------------------------------------|-----------------|------------------|--------------------|
| Amendment BLM Serial #                                                       |                 | PH               | 2016               |
| NOTICE IS HEREBY GIVEN that the WILD GOLD                                    | BLM             | PHOENIX. ARIZON  |                    |
| placer mining claim has been located by                                      | Date<br>Stamp   | IX. ,            |                    |
| Jon Allen Berg whose current mailing                                         |                 | <b>NRI</b>       |                    |
| address is 12082 Dove Wing Way                                               |                 | ZOF              | ب<br>ب             |
| Peoria, AZ, 85383                                                            | L               |                  |                    |
| The general course of this claim is <u>N-S RECTANGLE</u> and                 | l it is situate | d in <u>Yava</u> | pai                |
| County, Arizona. This claim is <u>1320</u> feet in length and <u>66</u>      | 0               | feet in width    | ).                 |
| 20 Total Claim Acreage. This claim runs from the location mon                | nument on v     | vhich this loc   | cation notice is   |
| posted at the <u>NW</u> corner of the claim approximately <u>1320</u> feet   | in a <u>SOU</u> | TH_direc         | ction to the       |
| SOUTH end line and 660 feet in a EAST direction to t                         |                 |                  |                    |
| marked by four monuments, one at each corner of the claim.                   |                 |                  |                    |
| The location monument on which this notice is posted is situated within      | Section         | 20, Tov          | wnship             |
|                                                                              | idian, Arizor   | na. This clair   | n encompasses      |
| portions of the following legal subdivision(s) if located by legal subdivisi | ion or the fo   | llowing quar     | ter section(s),    |
| section(s), Township(s) and Range(s)W1/2SE1/4NE1/4 SE                        | C.20 T1         | 0N R5W           |                    |
| ,G                                                                           |                 |                  | Meridian. Arizona. |
| The locality of this claim with reference to some natural object or perma    |                 |                  |                    |
| (if any) concerning its locality are as follows: THE NW CORNER               |                 |                  |                    |
| AND 1320' SOUTH OF THE USGLO SURVEY PIN                                      |                 |                  |                    |
|                                                                              | _               |                  | he attached map    |
| DATED AND POSTED on the ground this _22nd day of Noven                       |                 |                  | no allaniou Iliap. |
| AGENT                                                                        | <u></u> , 2     |                  |                    |
| Print Name(s) Noah Gordon, AGENT                                             |                 |                  |                    |
| Signature(s)                                                                 | ·····           |                  | Form MCF102        |